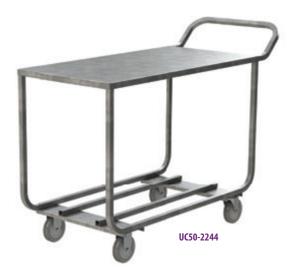

| Model Number | Overa<br>W | ıll Dimer<br>D | nsions<br>H | Shelf Size | # of<br>Shelves | Ship Lbs. | List \$ |
|--------------|------------|----------------|-------------|------------|-----------------|-----------|---------|
| UC50-1836    | 44"        | 20"            | 36"         | 36" x 18"  | 2               | 61        | 887     |
| UC50-2244    | 52"        | 24"            | 36"         | 44" x 22"  | 2               | 65        | 943     |
| UC50-2454    | 62"        | 26"            | 36"         | 54" x 24"  | 2               | 90        | 1040    |

#### Construction

- Constructed of Heavy-Duty Galvanized Steel
- All Welded Frame
- Galvanized Finish
- Solid Steel Deck

#### Frame

- All welded frame is made from 1" square galvanized tubing
- Deck is 14 gauge galvanized steel sheet metal