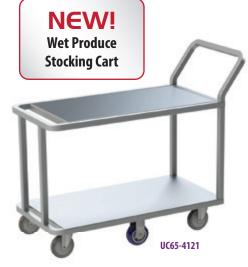

# UC65 WET PRODUCE STOCKING CART | Aluminum

## Construction

- Heavy-Duty extruded 6063 aluminum alloy
- All Welded Frame

#### Frame

- 1-¼" Square tube Aluminum frame
- Top Corner Bumper
- Solid Aluminum Bottom Shelf

### Tray

• 16 Ga. SS Reversible Top Pan Full Hem on Lips

#### **Casters**

- 5" x 2" Heavy Duty Poly-Urethane Rigid Plate center casters (2 ea.)
- 5" x 1.5" swivel plate corner casters (4 ea.)

| Model Number | Overall Dimensions |     |     | Shelf Size | # of Shelves  | Ship Lbs. | List \$ |
|--------------|--------------------|-----|-----|------------|---------------|-----------|---------|
| model Humber | W                  | D   | Н   | Silen Size | # Of Sileives | Jinp Ebs. | List    |
| UC65-4121-B  | 46"                | 23" | 41" | 41" x 21"  | 2             | 52        | 2100    |
| UC65-4129-B  | 58"                | 31" | 41" | 41" x 29"  | 2             | 52        | 2310    |